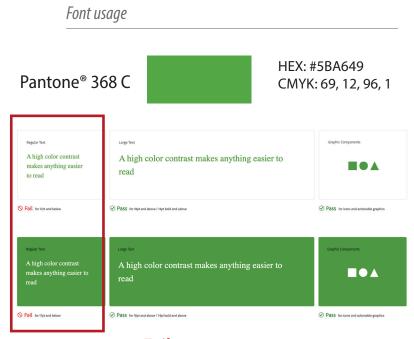

Black font on yellow **Passes** accessibility for 17pt size and below

White font on green **Fails** accessibility for 17pt size and below Green font on white **Fails** accessibility for 17pt size and below

Green font on black **Passes** accessibility for 17pt size and below

Black font on green PASSES accessibility for 17pt size and below