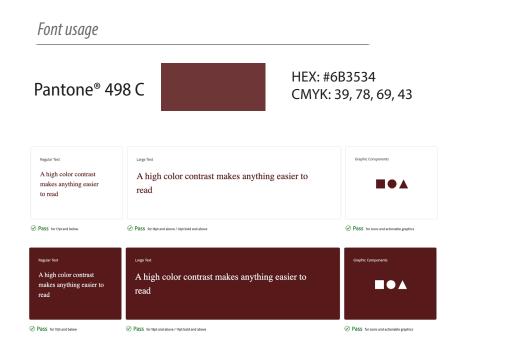

#### Passes accessibility for 17pt size and below

Passes accessibility for 17pt size and below