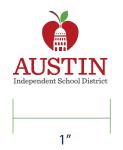

#### **Minimum Size**

The minimum reproducible size of the primary, horizontal logo is 1.5" wide or 72 pixels for digital or online publications.

The minimum reproducible size of the primary, horizontal logo is 1.25" wide or 72 pixels for digital or online publications.