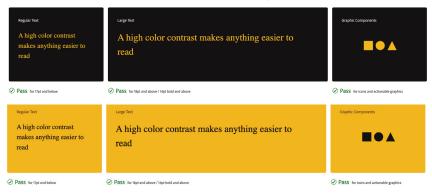

## SECONDARY COLORS / CONTRAST CHECKER

White font on yellow **Fails** accessibility for 17pt size and below Yellow font on white **Fails** accessibility for 17pt size and below

Yellow font on black **Passes** accessibility for 17pt size and below

Black font on yellow **Passes** accessibility for 17pt size and below

White font on green **Fails** accessibility for 17pt size and below Green font on white **Fails** accessibility for 17pt size and below