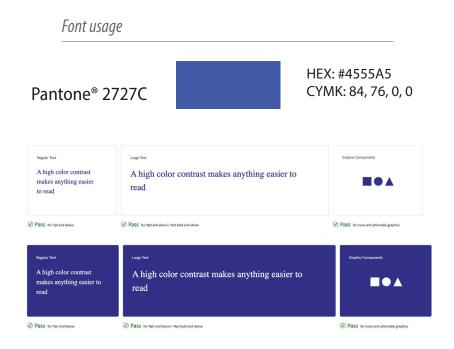

## SECONDARY COLORS / CONTRAST CHECKER

Passes accessibility for 17pt size and below