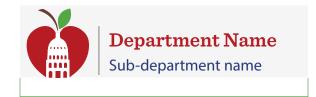

## Department Name: font, color, size & placement

Color: Red (Pantone<sup>®</sup> 186 C; HEX: #B7000B; CYMK: 15, 100, 96, 15) Placement: Centered with logo Font: Clarendon (or Domine) Size: 14pt.

## Department Name: font, size & placement

Color: Red (Pantone<sup>®</sup> 186 C; HEX: #B7000B; CYMK: 15, 100, 96, 15) Placement: Centered with appitol logo Font: Clarendon (or Domine) Size: 14pt.

## Sub-department Name: font, color, size & placement

Color: Blue (Pantone<sup>®</sup> 280 C; HEX: #293678; CYMK: 100, 93, 22, 9) Placement: Flush left under Department name Font: Myriad Pro Regular (or Open Sans Regular) Size: 12pt.