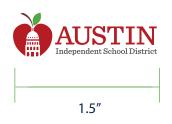

#### **Minimum Size**

The minimum reproducible size of the primary, horizontal logo is 1.5" wide or 72 pixels for digital or online publications.

The minimum reproducible size of the primary, horizontal logo is 1.25" wide or 72 pixels for digital or online publications.