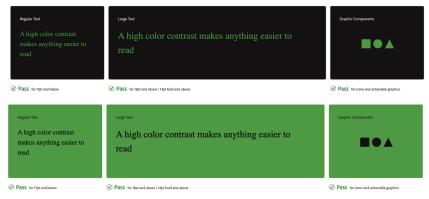

Green font on black **Passes** accessibility for 17pt size and below

Black font on green PASSES accessibility for 17pt size and below