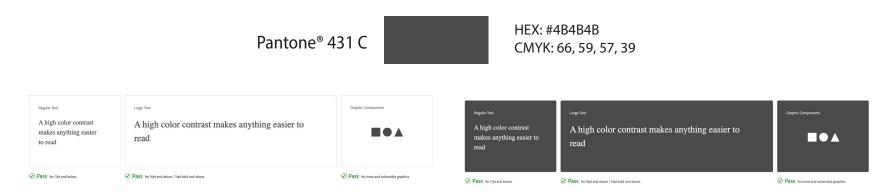

## SECONDARY COLORS / CONTRAST CHECKER

Passes accessibility for 17pt size and below

#### Passes accessibility for 17pt size and below

Passes accessibility for 17pt size and below