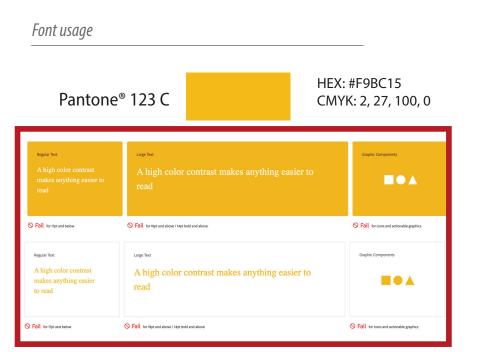

## SECONDARY COLORS / CONTRAST CHECKER

White font on yellow **Fails** accessibility for 17pt size and below Yellow font on white **Fails** accessibility for 17pt size and below

Yellow font on black **Passes** accessibility for 17pt size and below

Black font on yellow **Passes** accessibility for 17pt size and below

White font on green **Fails** accessibility for 17pt size and below Green font on white **Fails** accessibility for 17pt size and below