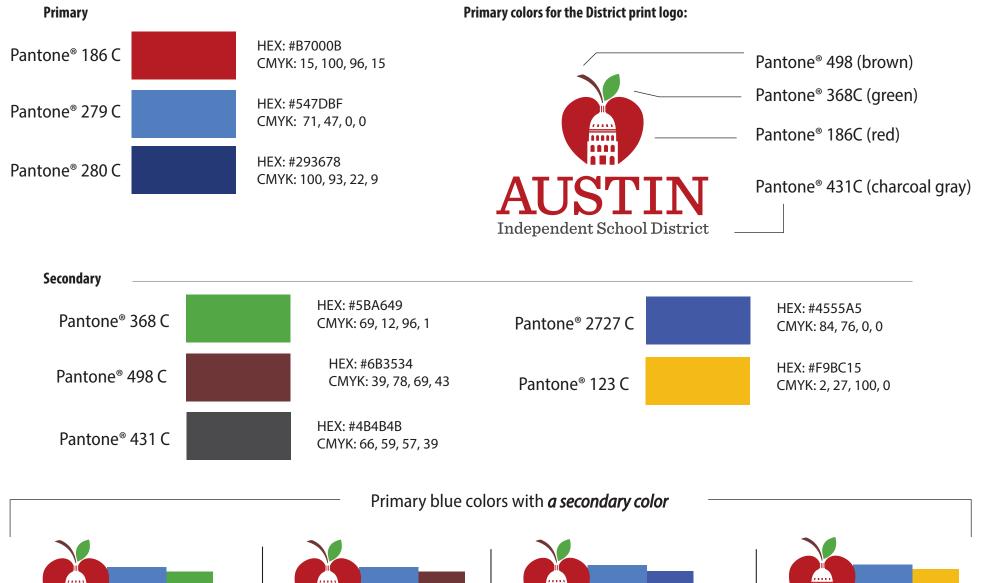

## **CORE LOGO**

Green: Communicates harmony, growth and eco-friendly.

.... ....

**Brown: Evokes feelings** of warmth, comfort and reliability.

Blue: Can help create a sense of trust and professionalism.

Yellow: The feelings that yellow evokes are of cheerfulness and energy.

## Department Name: font, color, size & placement

Color: Red (Pantone<sup>®</sup> 186 C; HEX: #B7000B; CYMK: 15, 100, 96, 15) Placement: Centered with logo Font: Clarendon (or Domine) Size: 14pt.

## Department Name: font, size & placement

Color: Red (Pantone<sup>®</sup> 186 C; HEX: #B7000B; CYMK: 15, 100, 96, 15) Placement: Centered with appitol logo Font: Clarendon (or Domine) Size: 14pt.

## Sub-department Name: font, color, size & placement

Color: Blue (Pantone<sup>®</sup> 280 C; HEX: #293678; CYMK: 100, 93, 22, 9) Placement: Flush left under Department name Font: Myriad Pro Regular (or Open Sans Regular) Size: 12pt.